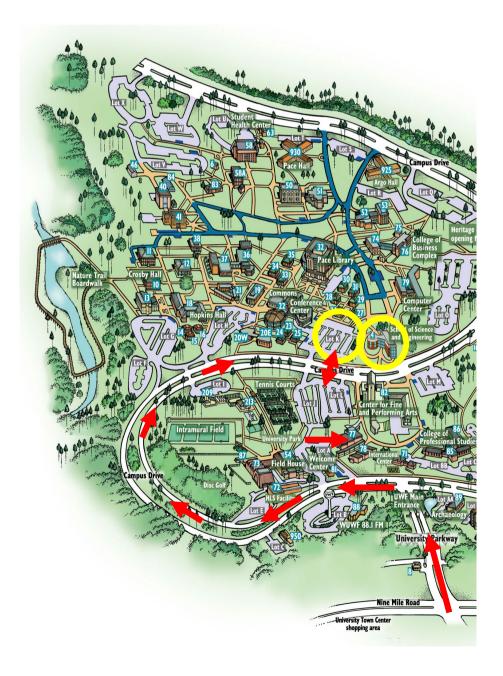

## From Interstate 10

From Interstate 10, take Exit 13 to Davis Highway. Proceed north on Davis Highway to University Parkway. (University Parkway is the next light after Olive Road). Follow University Parkway across Nine Mile Road and Hillview Road to the traffic light. Continue on Campus Drive towards parking lot K and building 4. The competition will take place in building 4, Hal Marcus College of Science & Engineering.

## PARKING ON CAMPUS

Visitors may park in commuter spaces in lot K near building 4. See below.