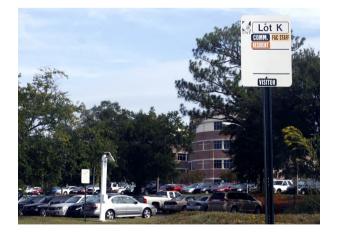

Parking Lot K on the left from Campus Drive.

Entrance to Lot K for visitor, commuter, faculty/staff, and residential parking.