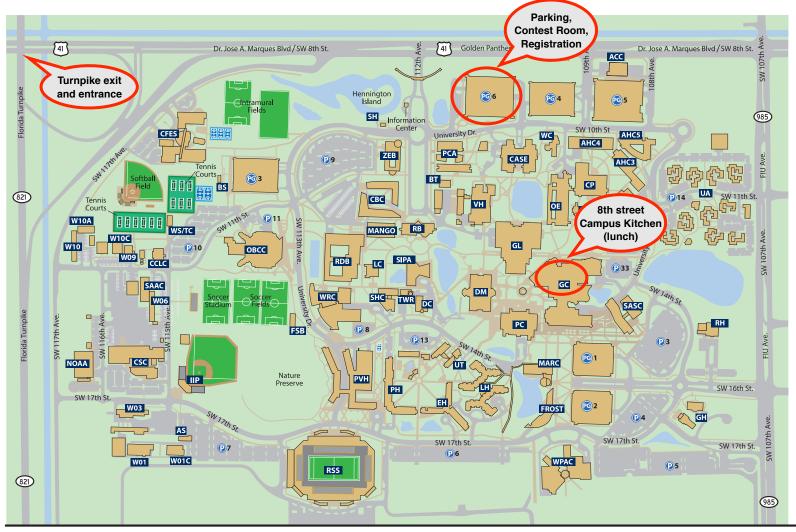

## **Important Locations**

and Public Affairs (SIPA)

Steven J. Green School of International

| Bookstore                    | GC    |
|------------------------------|-------|
| Recreation Complex           | RC    |
| Library                      | GL    |
| Museum                       | FROST |
| OneStop Enrollment Services  | SASC  |
| Student Center               | GC    |
| Veteran and Military Affairs | TWR   |
| Training Lab                 | W06   |

## **Key by Buildings**

ACC

| AUU          | Ambulatory dare defiter             |
|--------------|-------------------------------------|
| AHC1         | Academic Health Center 1            |
| AHC2         | Academic Health Center 2            |
| AHC3         | Academic Health Center 3            |
| AHC4         | Academic Health Center 4            |
| AHC5         | Academic Health Center 5            |
| AS           | Digital Art Studio                  |
| <b>ASTRO</b> | Stocker Astroscience Center         |
| IIP          | Infinity Insurance Park             |
| BRI          | Pedestrian Bridge                   |
| BS           | Bike Shop                           |
| BT           | Building Ten                        |
| CASE         | Computing, Arts, Sciences and       |
|              | Education                           |
| CBC          | College of Business Complex         |
| CCLC         | Children's Creative Learning Center |
| CFES         | Carlos Finlay Elementary School     |
|              |                                     |
|              |                                     |

Ambulatory Care Center

| CP      | Chemistry & Physics                 |
|---------|-------------------------------------|
| CSC     | Campus Support Complex              |
| DC      | Duplicating Center                  |
| DM      | Deuxieme Maison                     |
| EH      | Everglades Hall                     |
| FROST   | Patricia & Phillip Frost Art Museum |
| FSB     | Field Support building              |
| GC      | Ernest R. Graham Center             |
| GH      | Greek Housing                       |
| GL      | Steven and Dorothea Green Library   |
| LC      | Labor Center                        |
| LVN/LVS | Lakeview Halls                      |
| MANGO   | Management and New Growth           |
|         | Opportunities Building              |
| MARC    | Management and Advanced             |
|         | Research Center                     |
|         |                                     |

| LNOAA        | Neffer al Illumina a Contac                             |
|--------------|---------------------------------------------------------|
| NOAA<br>OBCC | National Hurricane Center Ocean Bank Convocation Center |
| OE           | Owa Fhan                                                |
|              | O II a Lilaii                                           |
| PC           | Charles E. Perry Bldg. (Primera Casa)                   |
| PCA          | Paul L. Cejas School of Architecture                    |
| PG1          | Gold Parking Garage                                     |
| PG2          | Blue Parking Garage                                     |
| PG3          | Panther Parking Garage                                  |
| PG4          | Red Parking Garage                                      |
| PG5          | PG5 Market Station                                      |
| PG6          | Parking Garage 6                                        |
| PH           | Panther Hall                                            |
| PVH          | Parkview Hall                                           |
| RB           | Ryder Business Building                                 |
| RDB          | Rafael Diaz-Balart Hall                                 |